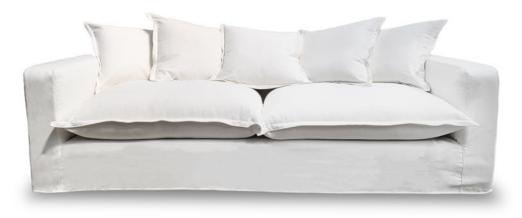

## ROSEBERRY //

FEATURES Environmentally friendly FSC certified solid timber frame

Seat cushions fully reversible

No sag steel sprung suspension

Chair has back cushion

SEAT CUSHION Molmic Feather Comfort Wrap

Seat cushion options not available on this design

Fabric loose covered

BACK CUSHION SCATTER

FEET

Molmic Feather Blend

Feather - flanged

Glides

Option - Tapered timber legs