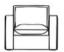

2 Seater

L 85 x 95 x 88

Chair

L 105 x D 75 x H 50

Rectangle Ottoman

L 75 x D 75 x H 50

Square Ottoman