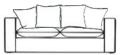

## **DIMENSIONS (CM)**

L 242 x D 100 x H 95

4 Seater

L 222 x D 100 x H 95

3 Seater

L 202 x D 100 x H 95

2.5 Seater

L 182 x D 100 x H 95