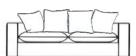

## **DIMENSIONS (CM)**

L 242 x D 100 x H 95

4 Seater

L 222 x D 100 x H 95

3 Seater

L 202 x D 100 x H 95

2.5 Seater

L 182 x D 100 x H 95